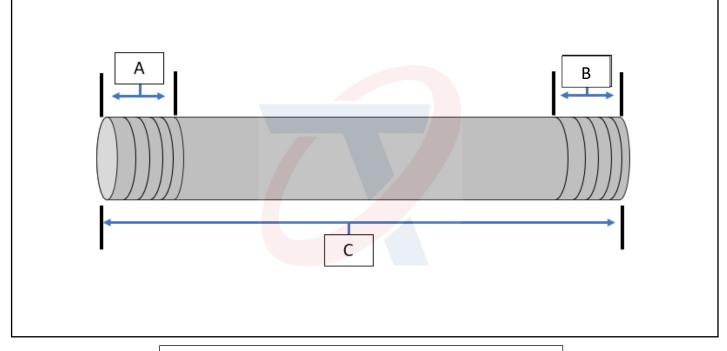

| Requested Nipple Dimensions<br>*Inches* |      |          |                       |                       |                        |                  |  |
|-----------------------------------------|------|----------|-----------------------|-----------------------|------------------------|------------------|--|
| QUANTITY                                | SIZE | MATERIAL | THREAD<br>LENGTH<br>A | THREAD<br>LENGTH<br>B | OVERALL<br>LENGTH<br>C | Additional Notes |  |
|                                         |      |          |                       |                       |                        |                  |  |
|                                         |      |          |                       |                       |                        |                  |  |
|                                         |      |          |                       |                       |                        |                  |  |
|                                         |      |          |                       |                       |                        |                  |  |
|                                         |      |          |                       |                       |                        |                  |  |
|                                         |      |          |                       |                       |                        |                  |  |
|                                         |      |          |                       |                       |                        |                  |  |
|                                         |      |          |                       |                       |                        |                  |  |