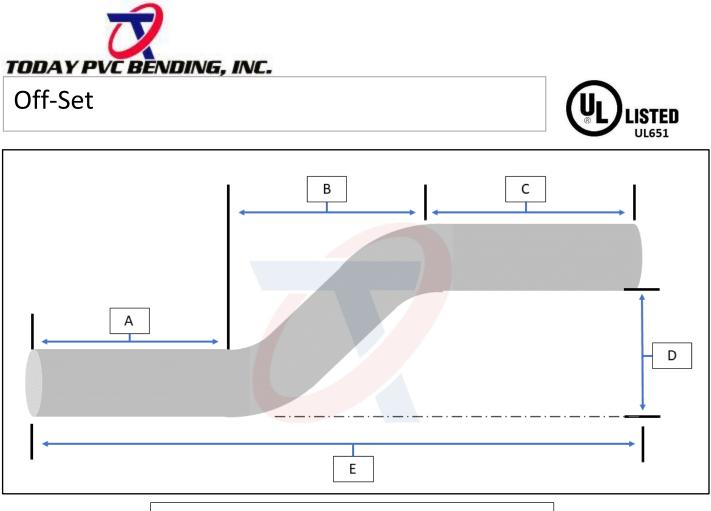

\*All threads are NPT standard Length unless otherwise requested\*

| Requested Off-Set Dimensions<br>*Inches* |          |   |   |   |    |   |                  |
|------------------------------------------|----------|---|---|---|----|---|------------------|
| Size                                     | MATERIAL | А | В | С | D* | E | Additional Notes |
|                                          |          |   |   |   |    |   |                  |
|                                          |          |   |   |   |    |   |                  |
|                                          |          |   |   |   |    |   |                  |
|                                          |          |   |   |   |    |   |                  |
|                                          |          |   |   |   |    |   |                  |

\*Dimension D is essential - (Should be measure from the floor to the bottom of the pipe but can also be center to center of the pipe) \*Unless specified, Dimension E will be the full stick length by default